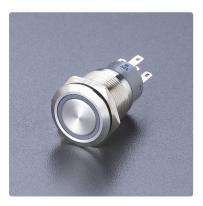

# Vandal Resistant Switch **Φ**19mm

### Anti-Vandal IK09/ Sealed IP65

Illuminated And Non-Illuminated

Variety Of Colors

Momentary/Latching

Momentary: Means that when you push Switch and then move your finger, the actuator will back to the original position; Latching: Means that when you push Switch once it will change state and stay in this pushed-down position and will not come back to oniginal position unless you push it again.