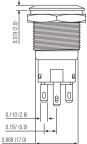

## Dimension

Technical Data

| Tupo                  | L19A-F                              | L19A-F/R | L19A-F/D |
|-----------------------|-------------------------------------|----------|----------|
| Type                  | -                                   |          |          |
| Illuminated Options   | Non-Illrminated                     | Ring     | Dot      |
| Terminal              | Pin (2.8X0.5)                       |          |          |
| Max. Switch Rating    | Ith:5A Ui:250VAC                    |          |          |
| Contact Resistance    | $\leq$ 50m $\Omega$                 |          |          |
| Insulation Resistance | $\geq$ 1000m $\Omega$               |          |          |
| Dielectric Strengh    | 2000VAC                             |          |          |
| Operation Temp        | -20°C ~ +55°C                       |          |          |
| Mechanical Life       | 1,000,000 Cycles                    |          |          |
| Electrical Life       | 50,000 Cycles                       |          |          |
| Contact Material      | Silver Alloy                        |          |          |
| Torque                | 5 ~ 14Nm                            |          |          |
| Operation Pressure    | approx. 5N                          |          |          |
| Protection            | IP65/ IK09                          |          |          |
| Material              |                                     |          |          |
| Actuator              | Stainless Steel/ *Anodized Aluminum |          |          |
| Body                  | Stainless Steel/ *Anodized Aluminum |          |          |
| Base                  | PBT                                 |          |          |
| Туре                  | LED                                 |          |          |
| Voltage               | 6V/ 12V/ 24V/ 36V/ 110V/ 230V       |          |          |
| Color                 | R G Y O B W                         |          |          |
| Life                  | Approx, 40,000 hours                |          |          |
|                       |                                     |          |          |