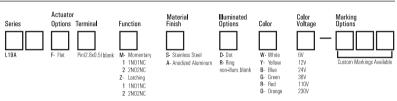

# Vandal Resistant Switch **Φ**19mm

### Anti-Vandal IK09/ Sealed IP65

Illuminated And Non-Illuminated

Variety Of Colors

Momentary/Latching

Momentary: Means that when you push Switch and then move your finger, the actuator will back to the original position; Latching: Means that when you push Switch once it will change state and stay in this pushed-down position and will not come back to oniginal position unless you push it again.

#### Order Code





#### Suggested Panel Cutout



Max. Panel Thickness: 0.394 (10.0)



8 8

0.020 (0.5)

0.102 (2.6)

0.472 (12.0)

## Dimension







Technical Data

| Tupo                  | L19A-F                              | L19A-F/R | L19A-F/D |
|-----------------------|-------------------------------------|----------|----------|
| Type                  | -                                   |          |          |
| Illuminated Options   | Non-Illrminated                     | Ring     | Dot      |
| Terminal              | Pin (2.8X0.5)                       |          |          |
| Max. Switch Rating    | Ith:5A Ui:250VAC                    |          |          |
| Contact Resistance    | $\leq$ 50m $\Omega$                 |          |          |
| Insulation Resistance | $\geq$ 1000m $\Ome