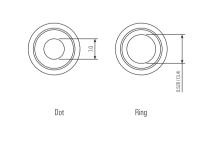

## Dimension

Technical Data

| Tupo                  | L19A-F                              | L19A-F/R | L19A-F/D |
|-----------------------|-------------------------------------|----------|----------|
| Type                  | -                                   |          |          |
| Illuminated Options   | Non-Illrminated                     | Ring     | Dot      |
| Terminal              | Pin (2.8X0.5)                       |          |          |
| Max. Switch Rating    | Ith:5A Ui:250VAC                    |          |          |
| Contact Resistance    | $\leq$ 50m $\Omega$                 |          |          |
| Insulation Resistance | $\geq$ 1000m $\Omega$               |          |          |
| Dielectric Strengh    | 2000VAC                             |          |          |
| Operation Temp        | -20°C ~ +55°C                       |          |          |
| Mechanical Life       | 1,000,000 Cycles                    |          |          |
| Electrical Life       | 50,000 Cycles                       |          |          |
| Contact Material      | Silver Alloy                        |          |          |
| Torque                | 5 ~ 14Nm                            |          |          |
| Operation Pressure    | approx. 5N                          |          |          |
| Protection            | IP65/ IK09                          |          |          |
| Material              |                                     |          |          |
| Actuator              | Stainless Steel/ *Anodized Aluminum |          |          |
| Body                  | Stainless Steel/ *Anodized Aluminum |          |          |
| Base                  | PBT                                 |          |          |
| Туре                  | LED                                 |          |          |
| Voltage               | 6V/ 12V/ 24V/ 36V/ 110V/ 230V       |          |          |
| Color                 | R G Y O B W                         |          |          |
| Life                  | Approx, 40,000 hours                |          |          |
|                       |                                     |          |          |