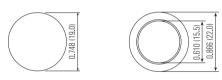

#### Suggested Panel Cutout

Max. Panel Thickness: 0.394 (10.0)

8 8

0.020 (0.5)

0.102 (2.6)

0.472 (12.0)