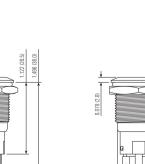

## Dimension

Technical Data

| Tupo                  | L19A-F                              | L19A-F/R | L19A-F/D |
|-----------------------|-------------------------------------|----------|----------|
| Type                  | -                                   |          |          |
| Illuminated Options   | Non-Illrminated                     | Ring     | Dot      |
| Terminal              | Pin (2.8X0.5)                       |          |          |
| Max. Switch Rating    | Ith:5A Ui:250VAC                    |          |          |
| Contact Resistance    | $\leq$ 50m $\Omega$                 |          |          |
| Insulation Resistance | $\geq$ 1000m $\Omega$               |          |          |
| Dielectric Strengh    | 2000VAC                             |          |          |
| Operation Temp        | -20°C ~ +55°C                       |          |          |
| Mechanical Life       | 1,000,000 Cycles                    |          |          |
| Electrical Life       | 50,000 Cycles                       |          |          |
| Contact Material      | Silver Alloy                        |          |          |
| Torque                | 5 ~ 14Nm                            |          |          |
| Operation Pressure    | approx. 5N                          |          |          |
| Protection            | IP65/ IK09                          |          |          |
| Material              |                                     |          |          |
| Actuator              | Stainless Steel/ *Anodized Aluminum |          |          |
| Body                  | Stainless Steel/ *Anodized Aluminum |          |          |
| Base                  | PBT                                 |          |          |
| Туре                  | LED                                 |          |          |
| Voltage               | 6V/ 12V/ 24V/ 36V/ 110V/ 230V       |          |          |
| Color                 | R G Y O B W                         |          |          |
| Life                  | Approx, 40,000 hours                |          |          |
|                       |                                     |          |          |