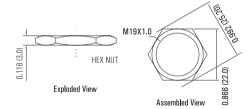

#### Suggested Panel Cutout

Max. Panel Thickness: 0.394 (10.0)

8 8

0.020 (0.5)

0.102 (2.6)

0.472 (12.0)